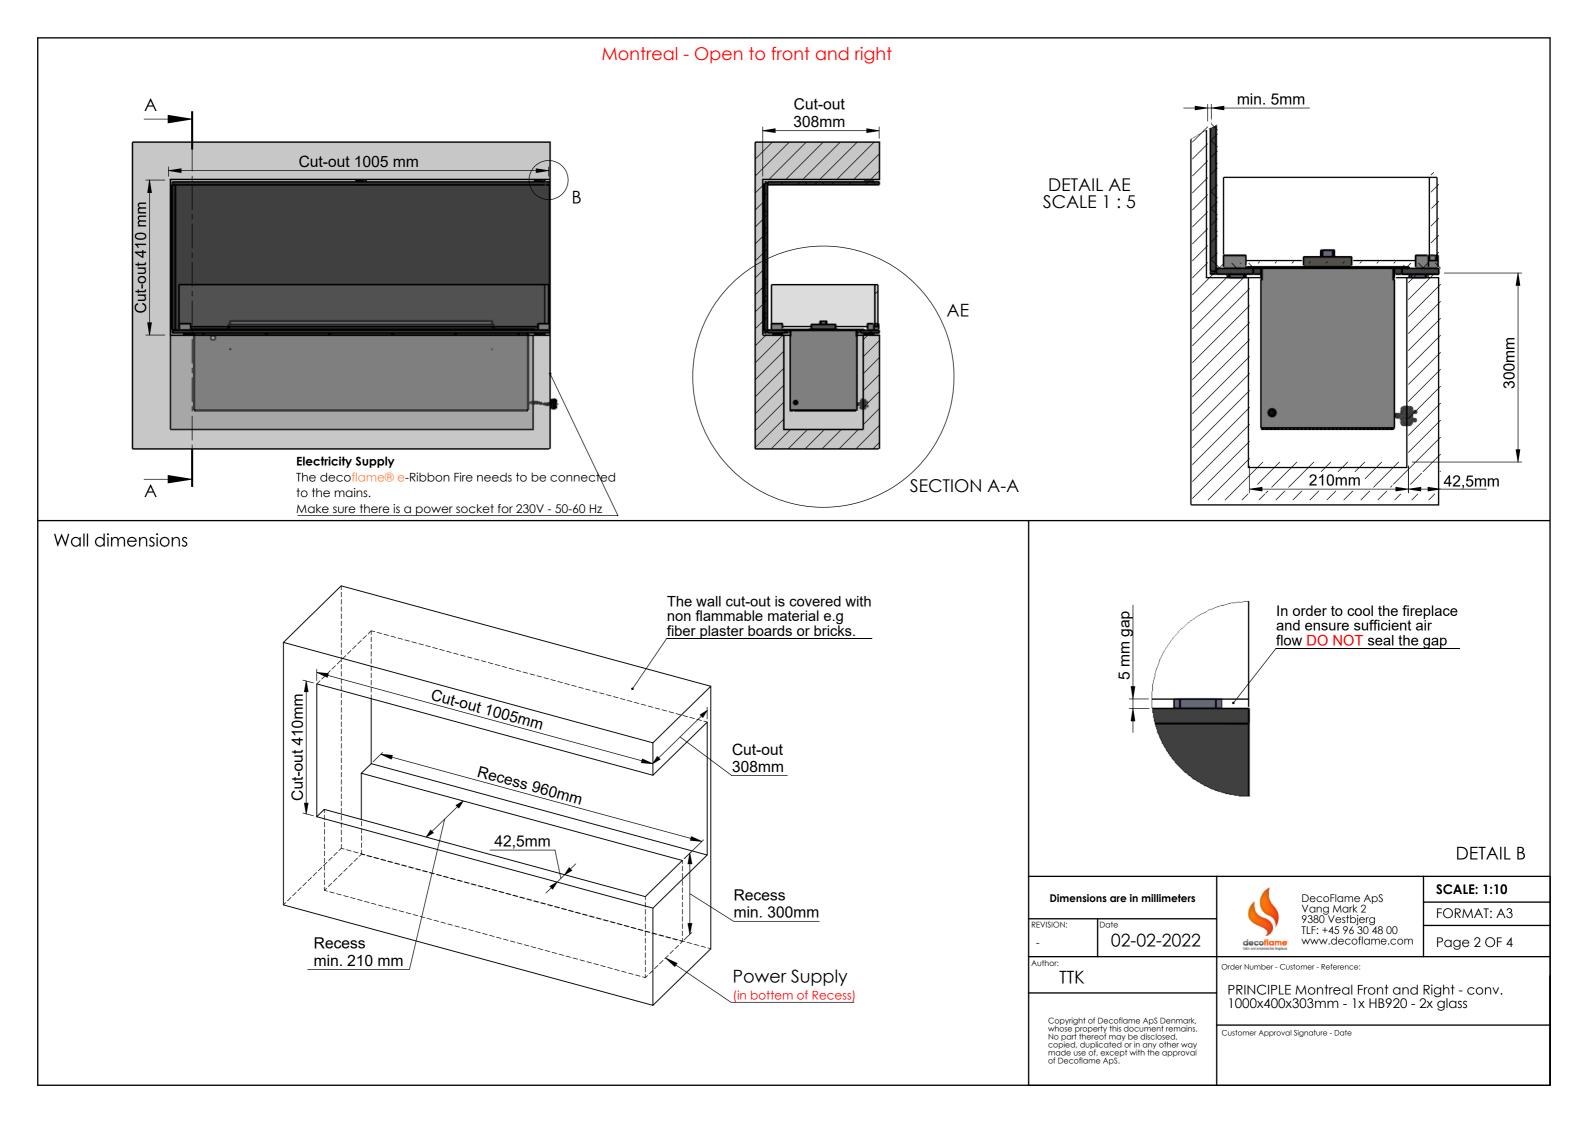

# decoflame® Montreal Hybrid 920 FT700 Open to front and right 1000x400x303mm, Black with remote control, control panel, bluetooth / App and six step flame levels 2x 110mm low glass Wall cut-out "1005x410x308mm"

### **ATTENTION**

Reservations are made for glass tolerances both in length and height of ± 2.5mm and in thickness of ± 0.3mm according to DS/EN 12150.

DecoFlame ApS Vang Mark 2 9380 Vestbjerg TLF: +45 96 30 48 00 www.decoflame.com SCALE: 1:10