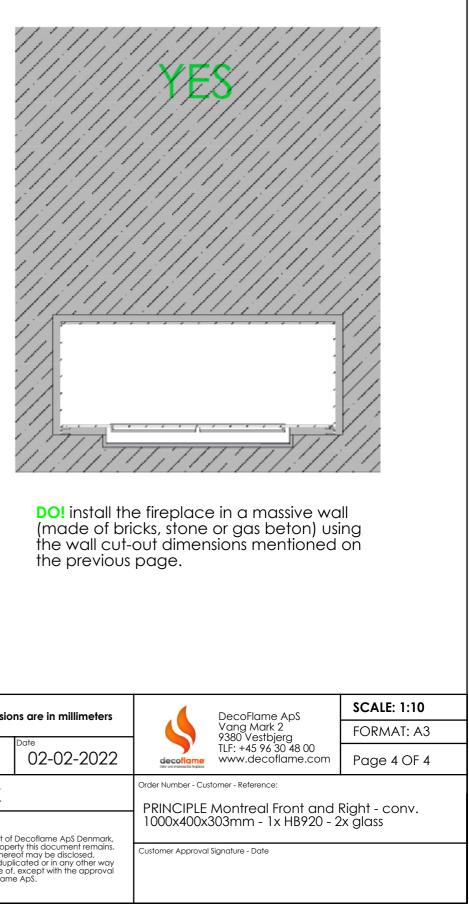

## **IMPORTANT INFORMATION** Particulars of the wall in which the fireplace shall be installed

**DO NOT!** install the fireplace in a wall construction which is open above and below the fireplace. The warm air will cause turbulences inside this hollow construction which will have a negative impact on the flames.