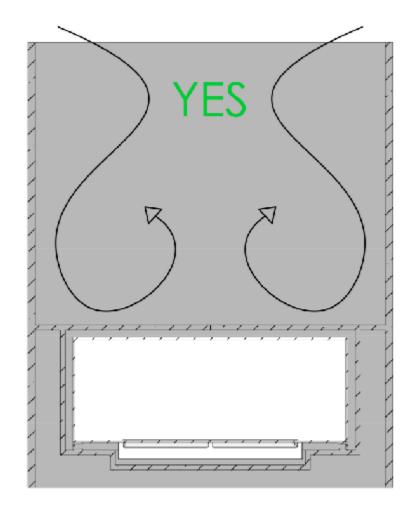

**DO!** install the fireplace in an open-wall construction, which is closed above and below the fireplace. Make sure to create a closed cavity for the section below the base plate of the fire.

| Dimensions are in millimeters                                                                                                                                                                                             |            |
|---------------------------------------------------------------------------------------------------------------------------------------------------------------------------------------------------------------------------|------------|
| REVISION:                                                                                                                                                                                                                 | Date       |
| -                                                                                                                                                                                                                         | 02-02-2022 |
| Author:<br>TTK                                                                                                                                                                                                            |            |
| Copyright of Decoflame ApS Denmark,<br>whose property this document remains.<br>No part thereof may be disclosed,<br>copied, duplicated or in any other way<br>made use of, except with the approval<br>of Decoflame ApS. |            |