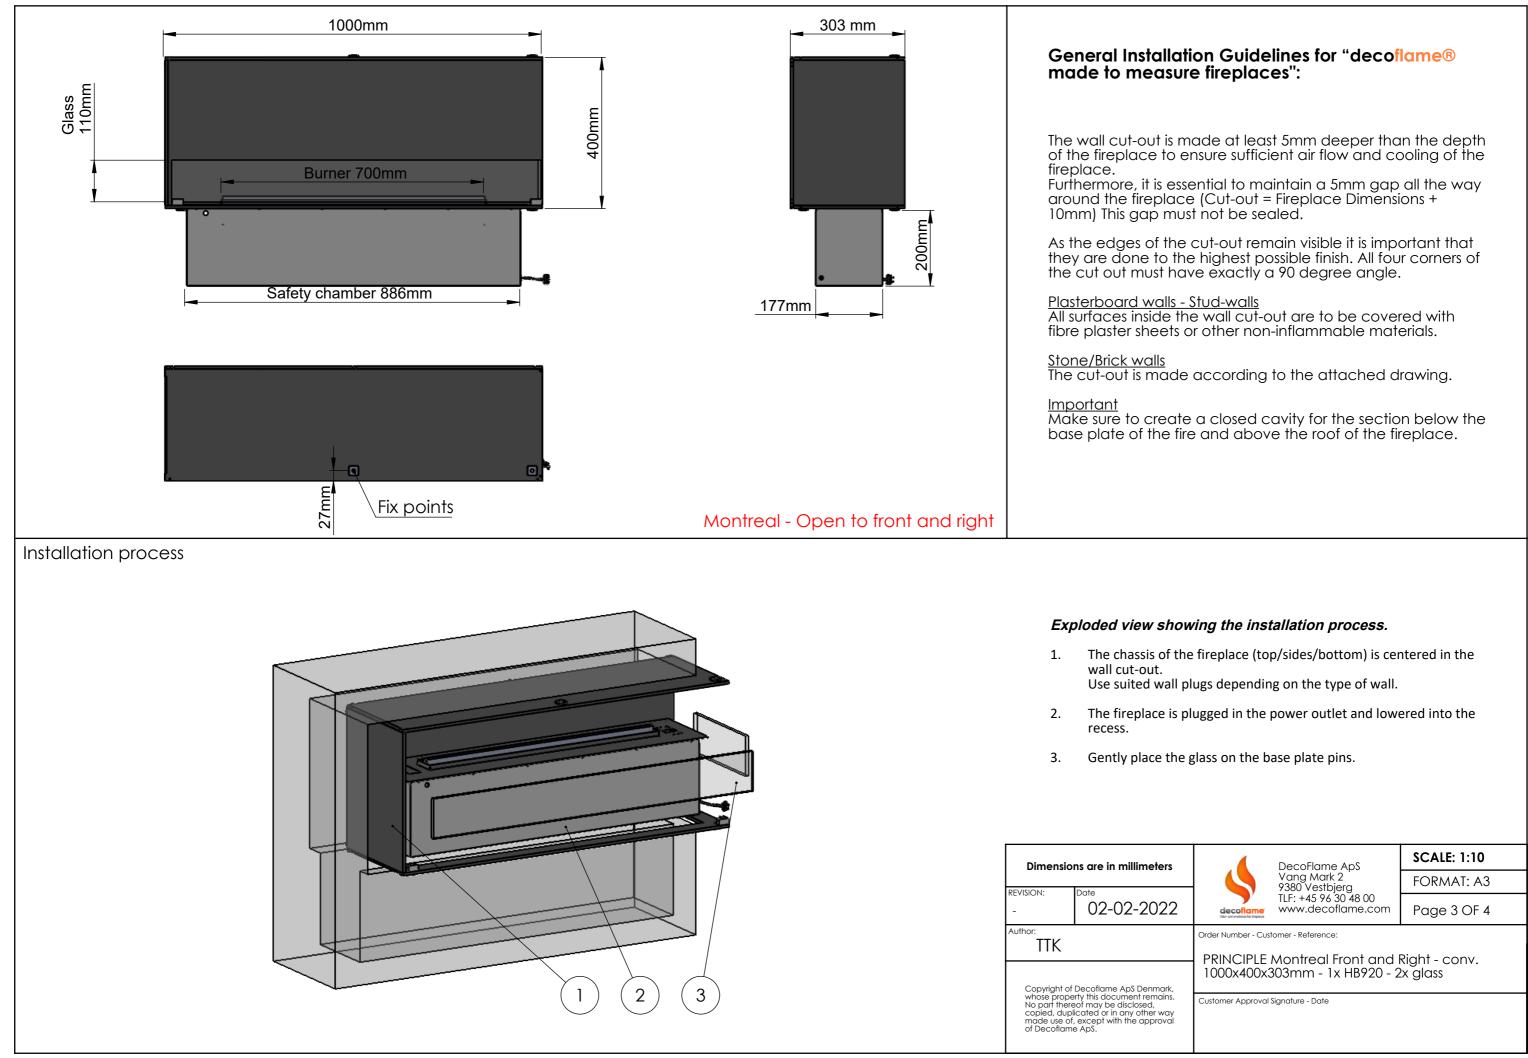

# decoflame® Montreal Hybrid 920 FT700 Open to front and right 1000x400x303mm, Black with remote control, control panel, bluetooth / App and six step flame levels 2x 110mm low glass Wall cut-out "1005x410x308mm"