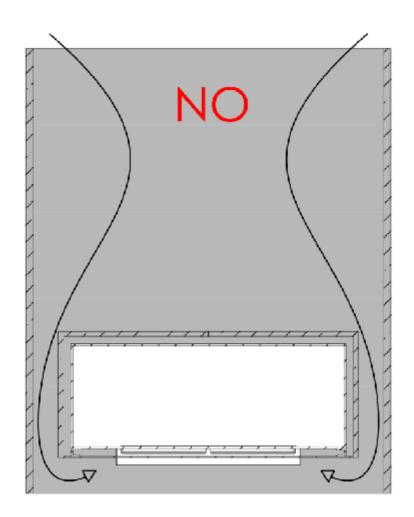

## **IMPORTANT INFORMATION** Particulars of the wall in which the fireplace shall be installed

**DO NOT!** install the fireplace in a wall construction which is open above and below the fireplace. The warm air will cause turbulences inside this hollow construction which will have a negative impact on the flames.